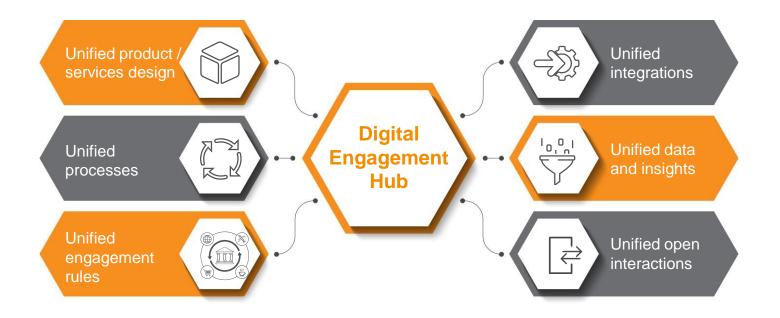

#### **Finacle Digital Engagement Hub**

Unified engagement hub to deliver customer insights, personalization, contextual offerings across all channels

#### **Finacle Digital Engagement Hub**

Enterprise platform – powering insights driven contextual customer experiences across channels applications and devices

#### **Finacle Digital Engagement Hub**