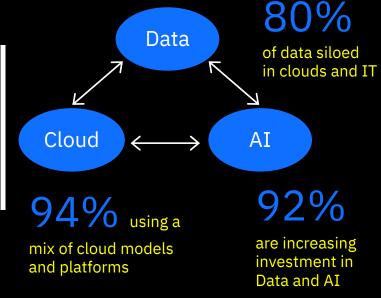

#### Data fuels digital transformation

Hybrid cloud is the apps and data platform AI unlocks the value of predictive data