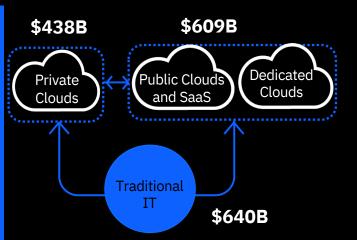

### Point of view – market & clients

Only

20%

of enterprise workloads have moved to the cloud