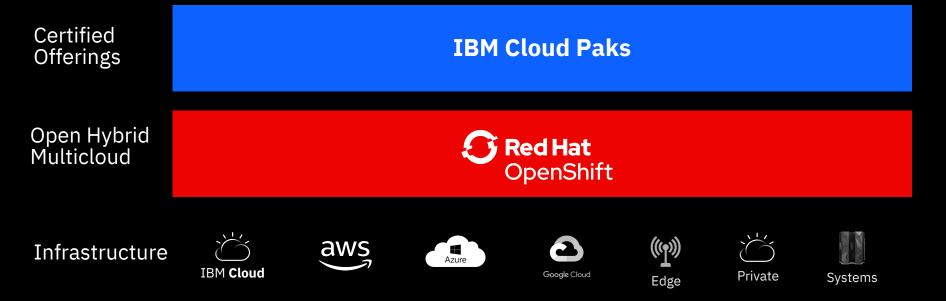

# IBM's next gen Hybrid Multicloud Platform

# **Cloud Paks: Pre-integrated for Cloud**

Today, IBM offers clients the first six Cloud Paks...

Container platform and operational services