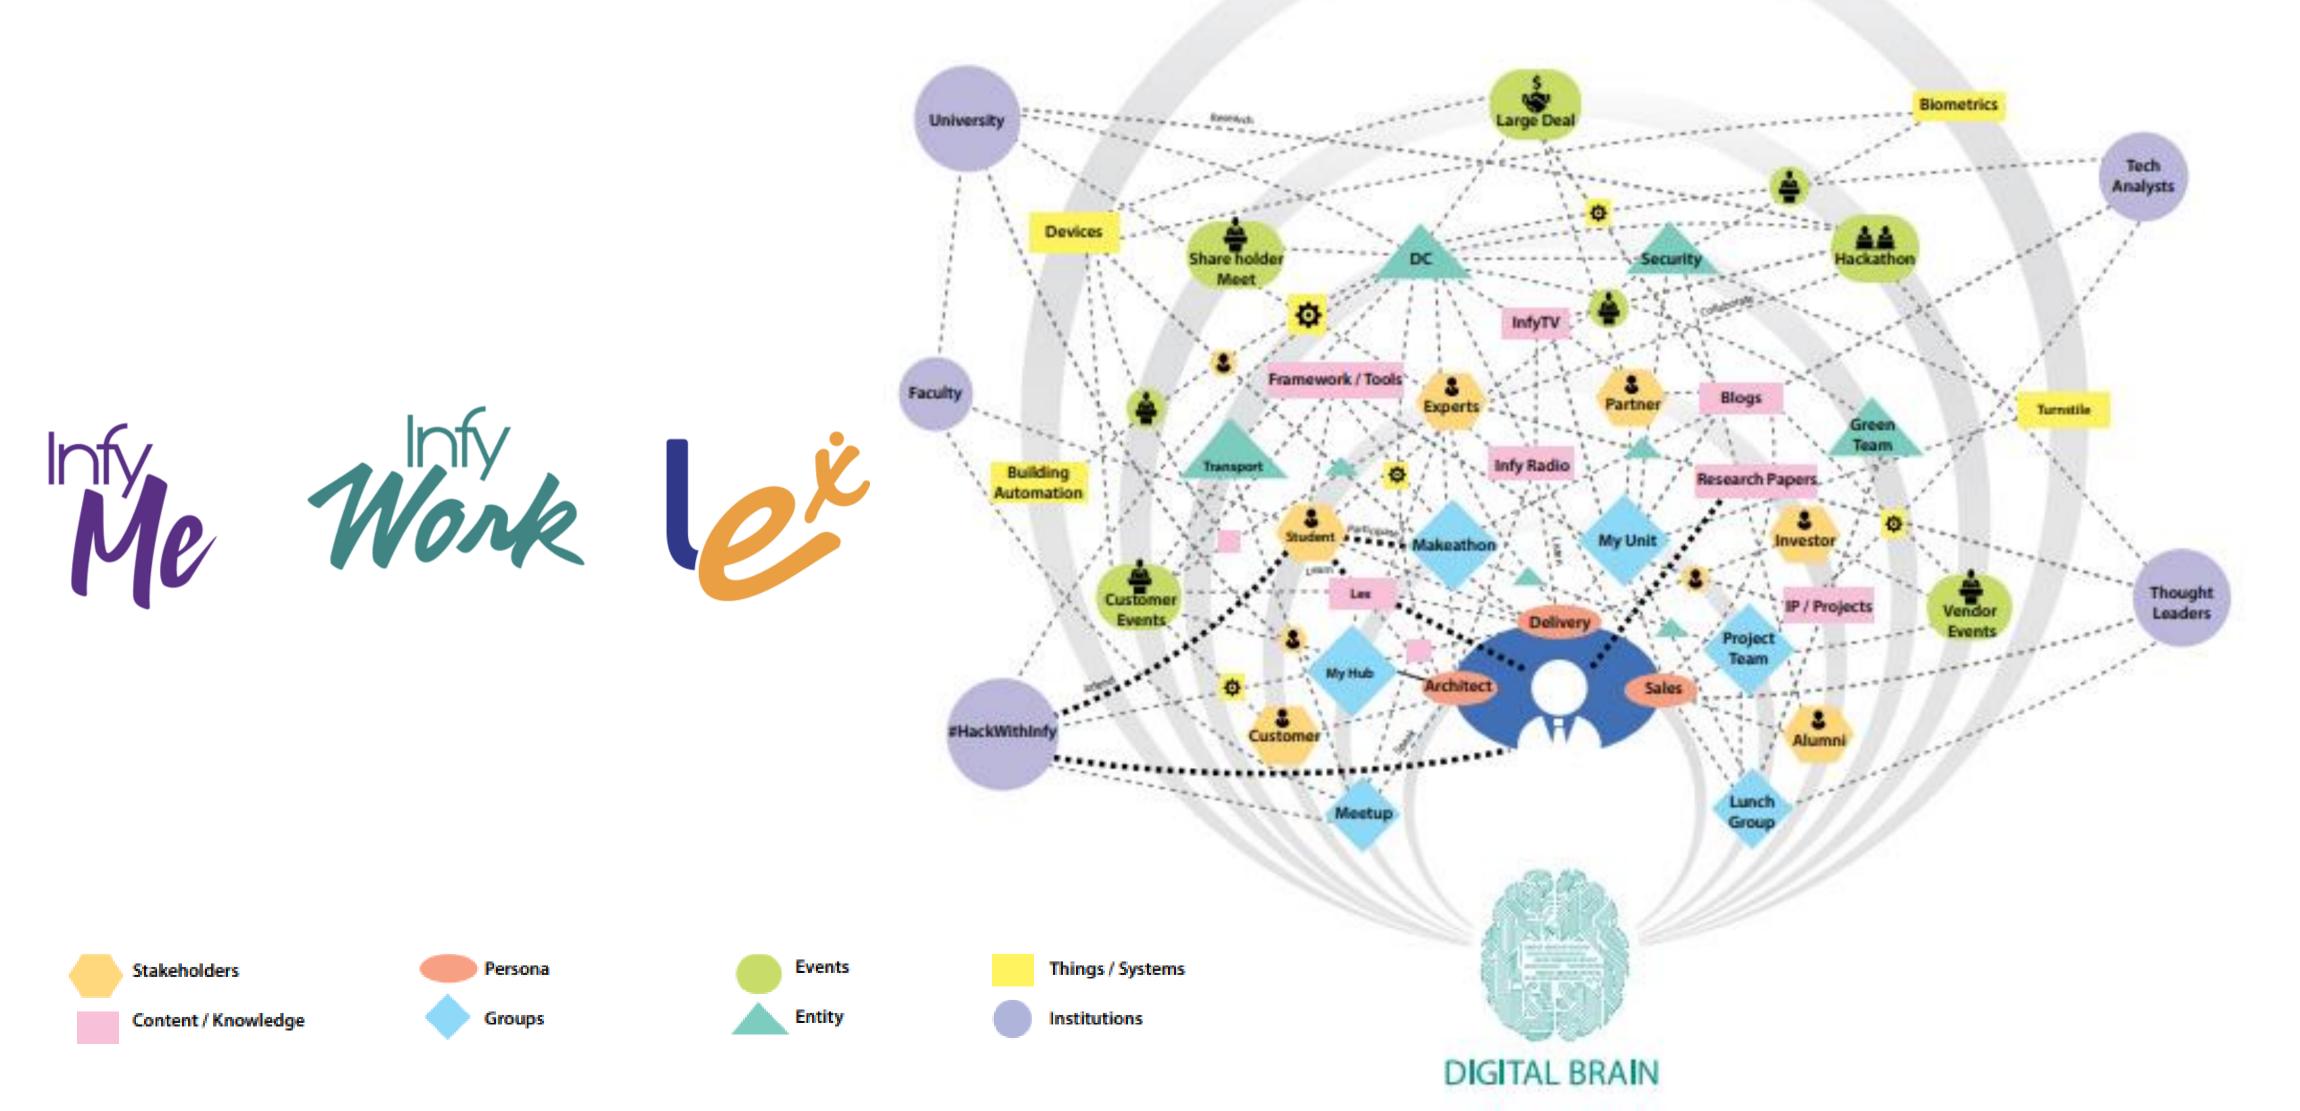

## Digitally transforming ourselves

- 200,000+ employees on Lex
- 40 min average learning time everyday
- 100,000+ employees are using productivity apps
- 45%+ services availed anytime/anywhere