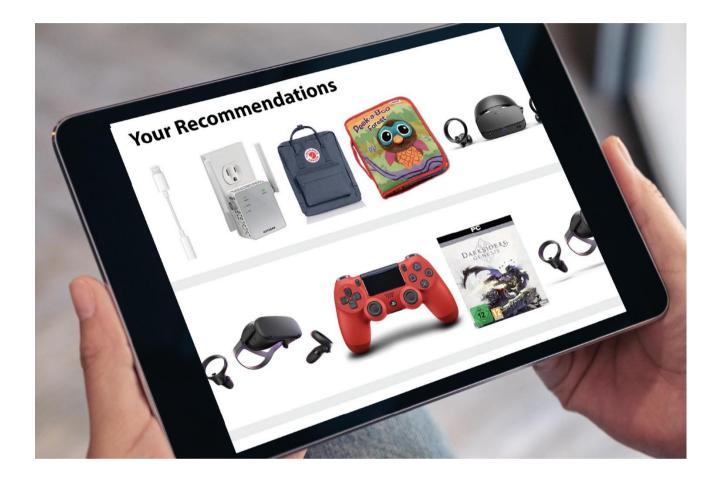

Digital transformation -Four key focus areas across industries





### CX re-imagination





Insights driven enterprise

Ubiquitous automation

Cloud – A key business innovation enabler



## Business model transformation

# CX reimagination

1



### Connected, empowered, demanding and savvy customers



### Confluence of modern technologies enabling new consumption models



Customer journey reimagination starting at the point of primary need

# CX reimagination





### Enabling seamless digital auto financing and education





### Enabling automated, frictionless shopping of insurance for Gen Z and Millennials





# Connecting the physical retail space to digital experience

# Insights driven enterprise

2



# Connected people and devices



# Personalization at population scale



# Data-led monetization models

# Insights driven enterprise

### A large fashion retailer



Delivering personalized digital experience for 135M customers through omnichannel data platform

# One of the top 10 global retail bank



Building a next generation data and insights platform. Enabling X/50 on cost, efforts and time



# Reimagining the sport for a digital age with data, insights and digital experiences



### tweeters\_authomsund.but

Otercame: ag54348 Patientral secondencessan

Vertiles 3.2.6 Initializing....

struct group\_Endo init\_groups - .usage - atomic

struct grouplate spream\_allectint gidsetsil

struct group info sgroup info:

AND BE



## 3

# Ubiquitous automation



### Driving Industry 4.0 transformation across enterprises



# Opportunity to reimagine operation